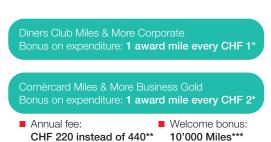

#### X Yes, I wish to take advantage of the following Cornèrcard Miles & More combo offer:

#### Partner of Miles & More © Lufthansa

Cornèrcard Miles & More Business Gold Visa and Diners Club Miles & More Corporate

Cornèrcard Miles & More Business Gold Mastercard<sup>®</sup> and Diners Club Miles & More Corporate

- \* Not included are cash withdrawals, fees including the annual subscription fee, interest payments, games of chance, the use of gambling machines, or the services offered with the card. \*\* This offer is valid as long as you hold both cards.
- \*\*\* This offer is available exclusively for new clients who do not yet have a Cornèrcard Miles & More Business credit card, or who have not cancelled such a card in the last six months. The Bank also reserves the right to cancel award miles if the card contract is cancelled by the Cardholder within 12 months of the card being issued.

8. To earn award miles with your Cornèrcard Miles & More Credit Card you have to be a member of the Miles & More program.

#### 9. Collaboration with partner companies, Miles & More program membership

The Company and the Cardholder authorize the Bank to transmit personal data, card data, and transaction data to partner companies that are directly or indirectly contractually bound to the Bank, such as **Miles & More GmbH**, and that require such data for the administration, processing, and billing of special services, such as the awarding of miles in the Miles & More program, which they deliver in connection with the card product selected, or for marketing communication. The Company and the Cardholder acknowledge and accept that such partner companies choose at their discretion which additional services to deliver, if any. The Company and the Cardholder hereby authorize the Bank to transmit only that personal data and card usage data to Miles & More GmbH or their authorized third parties that is required for awarding miles in the Miles & More program. Should the Cardholder not yet be a member of Miles & More GmbH 's Miles & More program, submission of this Application will also constitute a request for membership in this program. For this purpose, the Cardholder is name and contact information will be sent to Miles & More program, submission of this Application will also constitute a request for acquiring and receiving Miles & More award miles, which are available online at miles-and-more.com. New Miles & More members will receive the Terms and Conditions along with the Miles & More service rand- by the Bank as a welcome bonus is open exclusively to new clients who do not yet hold a Comèrcard Miles & More Business/Corporate credit ard or who have not canceled their card in the last six months. Furthermore, the Bank reserves the right to reverse the welcome bonus award miles if the card contract is canceled by the cardholder before twelve months have elapsed after the card has been issued. Edition 09.2017

Please complete, sign, and return the card application to:

Cornèr Banca SA, Cornèrcard, Via Canova 16, 6901 Lugano.

| Annual subscription fee | Diners Club  | Cornèrcard        | Cornèrcard           |
|-------------------------|--------------|-------------------|----------------------|
|                         | Miles & More | Miles & More Gold | Miles & More Classic |
|                         | Corporate    | Business          | Business             |
| Principal cards         | CHF 220      | CHF 220           | CHF 140              |